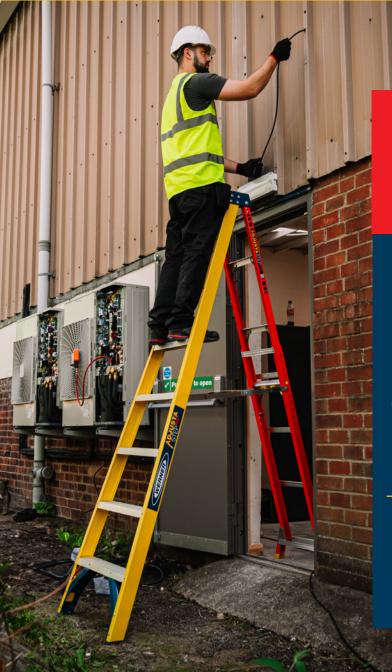

## **ONE LADDER FOR MULTIPLE SURFACE TYPES**

HolsterTop™ to hold tools and materials securely - designed to increase efficiency on the job

EDGE® Brace System protects against damage

Compatible with Werner Lock-In System to expand the work surface and secure tools

### **FIBREGLASS**

150kg
MAX. LOAD
(Load includes user, tools, materials, etc.)

 Constructed using extremely durable, non-conductive fibreglass stiles that are highly resistant to weathering. Ideal for any job around the work site

High-performance HolsterTop™, with specially designed paint, tool and equipment holders

Weather resistant fibreglass stiles does not absorb moisture, corrode or rust

Wide, heavy-duty slip-resistant treads for comfort and security