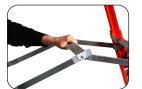

Generous 298mm tread pitch provides greater working heights One-handed adjustment system for quick adaptability on uneven surfaces such as uneven ground, steps or stairs\*\*

H-spreader enables single-handed operation and adds to the strength and stability of the ladder