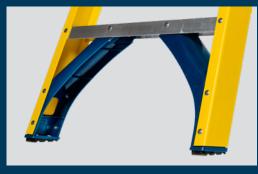

EDGE® moulded brace and foot pad combination provides enhanced bracing strength and protects the base tread from damage

\*\*Only use the ladder on uneven ground, steps or stairs if the rear stile height can be adjusted so that the treads are level.