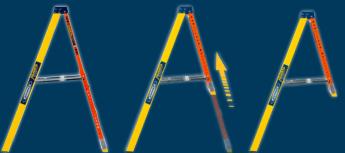

# ADJUSTABLE REAR SECTION

Adapts to a variety of challenging environments, such as uneven ground, steps, and stairs

One-handed adjustment system for quick adaptability

Generous 298mm tread pitch provides greater working heights One-handed adjustment system for quick adaptability on uneven surfaces such as uneven ground, steps or stairs\*\*

H-spreader enables single-handed operation and adds to the strength and stability of the ladder

EDGE® moulded brace and foot pad combination provides enhanced bracing strength and protects the base tread from damage

\*\*Only use the ladder on uneven ground, steps or stairs if the rear stile height can be adjusted so that the treads are level.