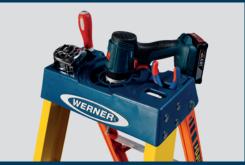

## **ONE LADDER FOR MULTIPLE SURFACE TYPES**

HolsterTop™ to hold tools and materials securely - designed to increase efficiency on the job

EDGE® Brace System protects against damage

Compatible with Werner Lock-In System to expand the work surface and secure tools

High-performance HolsterTop™, with specially designed paint, tool and equipment holders

Weather resistant fibreglass stiles does not absorb moisture, corrode or rust

Wide, heavy-duty slip-resistant treads for comfort and security