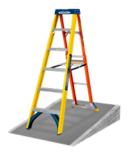

# ADJUSTABLE REAR SECTION

Adapts to a variety of challenging environments, such as uneven ground, steps, and stairs

One-handed adjustment system for quick adaptability

## **ONE LADDER FOR MULTIPLE SURFACE TYPES**

HolsterTop™ to hold tools and materials securely - designed to increase efficiency on the job

EDGE® Brace System protects against damage

Compatible with Werner Lock-In System to expand the work surface and secure tools

Generous 298mm tread pitch provides greater working heights One-handed adjustment system for quick adaptability on uneven surfaces such as uneven ground, steps or stairs\*\*

H-spreader enables single-handed operation and adds to the strength and stability of the ladder

EDGE® moulded brace and foot pad combination provides enhanced bracing strength and protects the base tread from damage

\*\*Only use the ladder on uneven ground, steps or stairs if the rear stile height can be adjusted so that the treads are level.