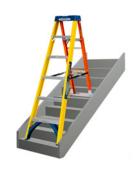

# ADJUSTABLE REAR SECTION

Adapts to a variety of challenging environments, such as uneven ground, steps, and stairs

One-handed adjustment system for quick adaptability

Generous 298mm tread pitch provides greater working heights One-handed adjustment system for quick adaptability on uneven surfaces such as uneven ground, steps or stairs\*\*

H-spreader enables single-handed operation and adds to the strength and stability of the ladder

EDGE® moulded brace and foot pad combination provides enhanced bracing strength and protects the base tread from damage

\*\*Only use the ladder on uneven ground, steps or stairs if the rear stile height can be adjusted so that the treads are level.