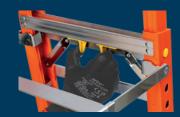

EDGE® moulded brace and foot pad combination provides enhanced bracing strength and protects the base tread from damage

\*\*Only use the ladder on uneven ground, steps or stairs if the rear stile height can be adjusted so that the treads are level.