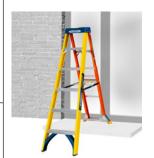

# ADJUSTABLE REAR SECTION

Adapts to a variety of challenging environments, such as uneven ground, steps, and stairs

One-handed adjustment system for quick adaptability

Generous 298mm tread pitch provides greater working heights One-handed adjustment system for quick adaptability on uneven surfaces such as uneven ground, steps or stairs\*\*

H-spreader enables single-handed operation and adds to the strength and stability of the ladder