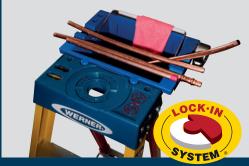

## **ONE LADDER FOR MULTIPLE SURFACE TYPES**

HolsterTop™ to hold tools and materials securely - designed to increase efficiency on the job

EDGE® Brace System protects against damage

Compatible with Werner Lock-In System to expand the work surface and secure tools